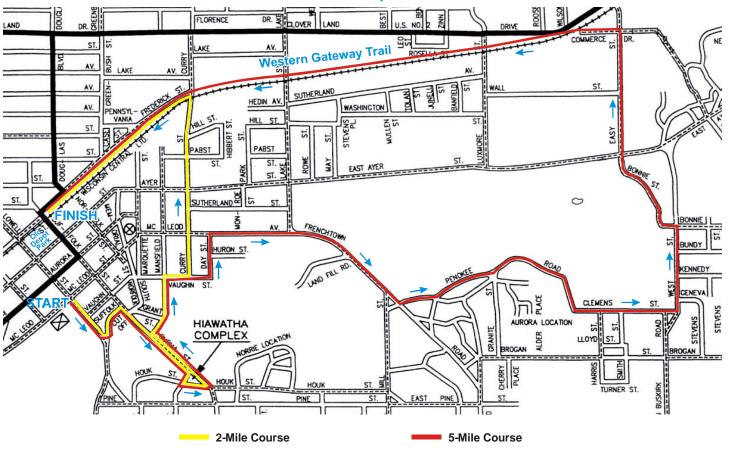

## \*\*WHERE?\*\* OLD DEPOT PARK

**DOWNTOWN IRONWOOD** 

\*\*Race registration is under the big top tent!!\*\*

\*\*When?\*\* Saturday, July 17, 2021 8:30 A.M. C.S.T.

**RACE LOCATION:** Race starts by the Old Depot Park in downtown Ironwood. The course ends on the Western Gateway Trail across from the Depot Park. (see map on back side) The 2 mile course is a Walk/Fun Run; the 5 mile course is a run. Both courses have some hills so expect a good mid-summer workout. Wheelchair entrants are encouraged to enter. Please, no rollerbladers or dogs.

**OLD DEPOT PARK:** Located in the heart of Downtown Ironwood. From US2 - follow Business 2; from US51 in Wisconsin - turn to the East at the Hurley, WI stop sign and follow Business 2 into downtown Ironwood, turn north on Suffolk Street, go 1 block to the big tent.